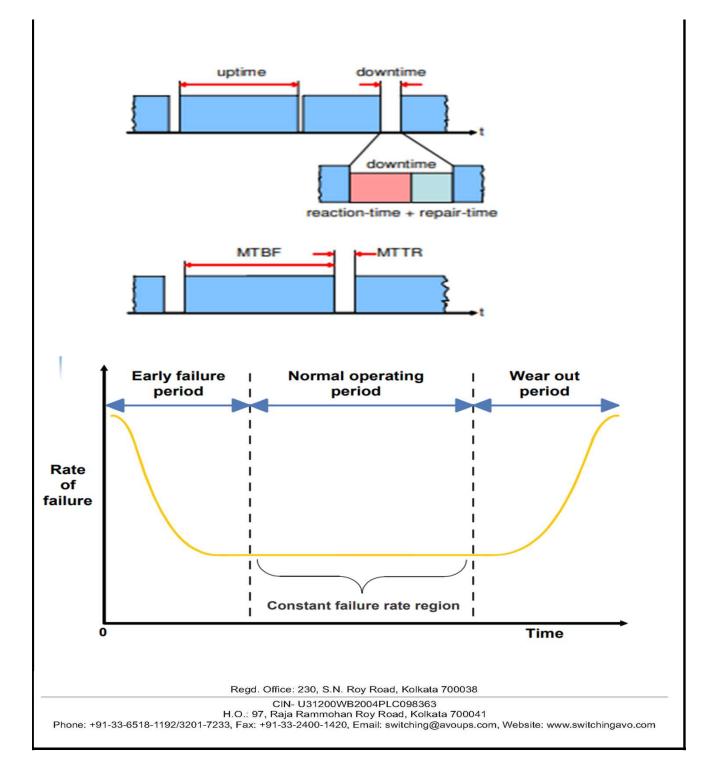

|                         |                                                                       | = |                   | 175                       | 204     |  |
| Availability                                                                                                                                                                                                                                                    |                         |                                                                       | = | 0.999977169       |                           |         |  |